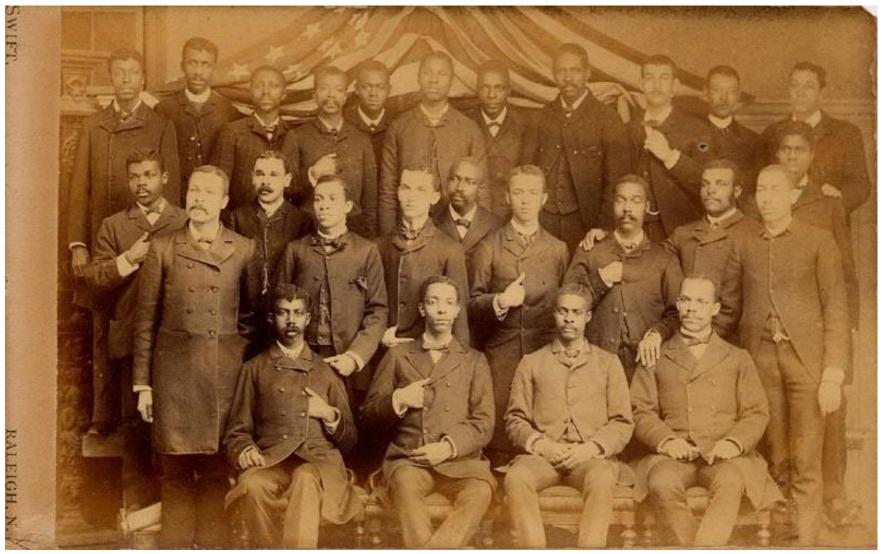

**Group 2**Dr. Pope with the first graduating class of Shaw University's Leonard Medical School

Dr. Manassa T. Pope is possibly located on the 2nd full row, 3rd from the left. Dr. Pope was a member of its first graduating class. At the graduation ceremony in 1886, senior Lawson Andrew Scruggs delivered these comments: "The colored man must go forward, he must harness himself for battle, and we who stand before you tonight, are pioneers of the medical profession of our race."