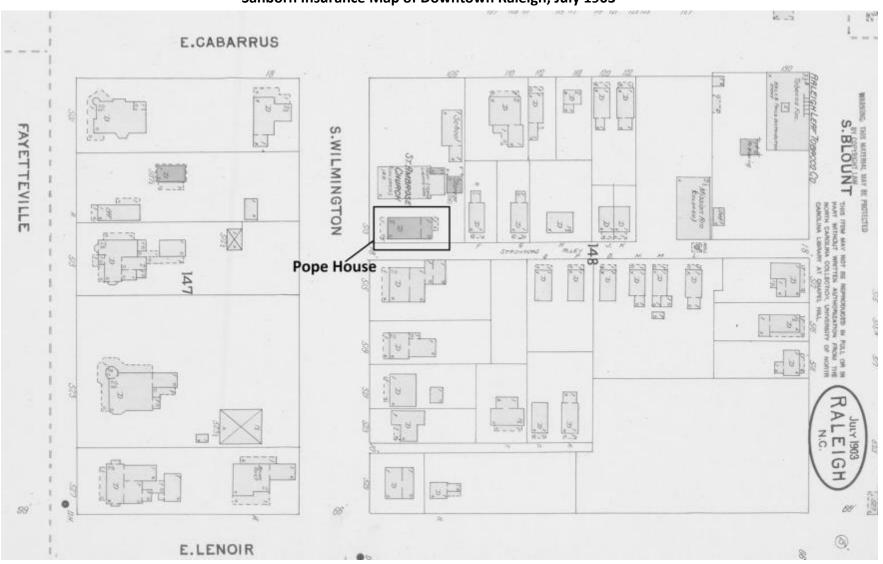

#### **Group 5: Dr. Pope's Political Life**

| 1. | According to the newspaper article in Artifact B, what was happening to black citizens in North Carolina and why                        |
|----|-----------------------------------------------------------------------------------------------------------------------------------------|
|    | (pay close attention to the date)?                                                                                                      |
| 2. | What do the laws in Artifact C state? How would this have impacted African-Americans in Raleigh?                                        |
| 3. | What is the message of the two political cartoons in Artifact D?                                                                        |
| 4. | What is significant about Artifact E? What does it tell you about Dr. Pope?                                                             |
| 5. | What decision did Dr. Pope make in 1919 according to Artifact F? How did the people of Raleigh feel about this?                         |
| 6. | Do you think the argument made in the Greensboro article in Artifact F is true? Why or Why not?                                         |
| 7. | According to the "Primary Votes Totals" in Artifact F, what percentage of the vote did Dr. Pope receive? Does this number surprise you? |
| 8. | Do you think Dr. Pope expected to win his election as mayor? Why do you think he ran?                                                   |
|    |                                                                                                                                         |