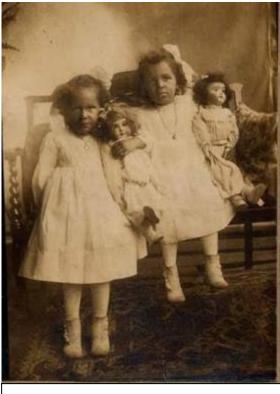

Group 1 Artifact E

Deed of Land from Joseph G. Walden to Jonas Pope, Dated 31 day of December1877, sold a

parcel of land for \$400

**Group 1**Photo of unidentified African American boy in Pope House Collection c.1860s