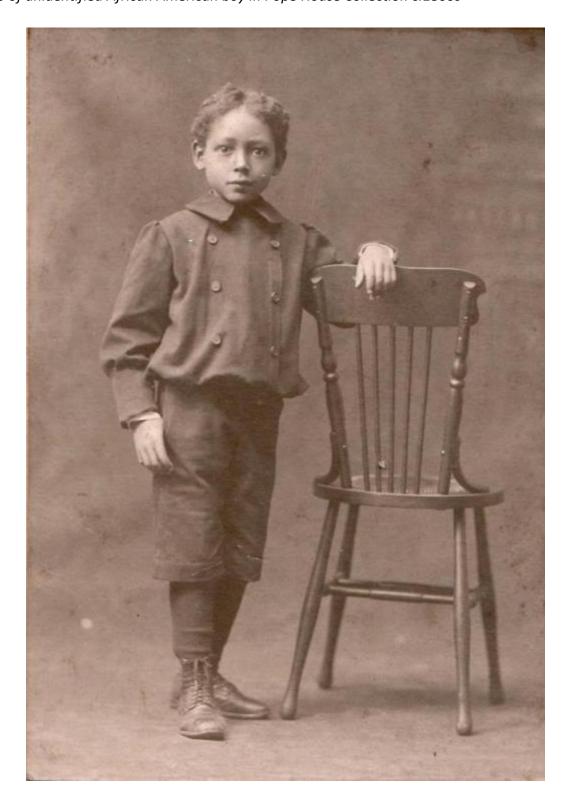

Group 1 Artifact E

Deed of Land from Joseph G. Walden to Jonas Pope, Dated 31 day of December1877, sold a

parcel of land for \$400

**Group 1**Photo of unidentified African American boy in Pope House Collection c.1860s