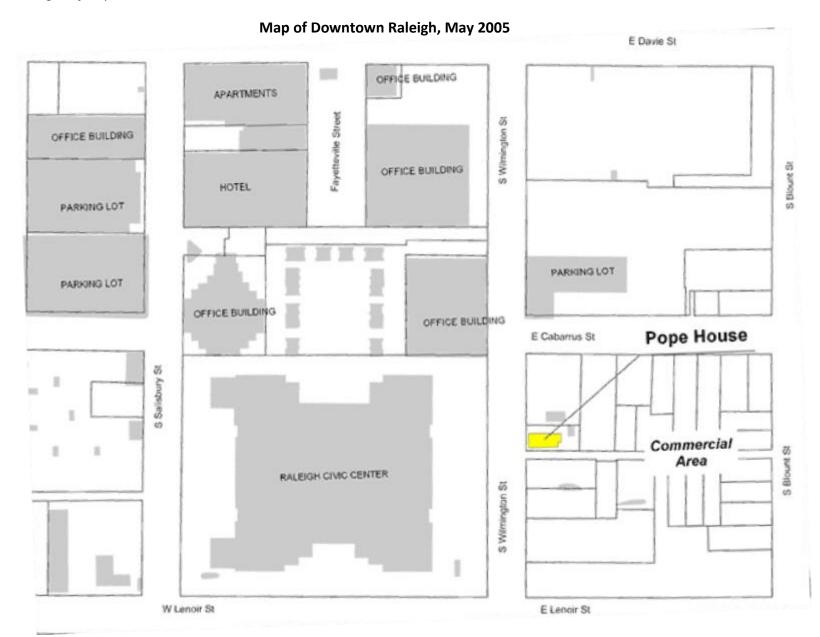

#### **Group 5: Dr. Pope's Political Life**

| 1. | According to the newspaper article in Artifact B, what was happening to black citizens in North Carolina and why                        |
|----|-----------------------------------------------------------------------------------------------------------------------------------------|
|    | (pay close attention to the date)?                                                                                                      |
| 2. | What do the laws in Artifact C state? How would this have impacted African-Americans in Raleigh?                                        |
| 3. | What is the message of the two political cartoons in Artifact D?                                                                        |
| 4. | What is significant about Artifact E? What does it tell you about Dr. Pope?                                                             |
| 5. | What decision did Dr. Pope make in 1919 according to Artifact F? How did the people of Raleigh feel about this?                         |
| 6. | Do you think the argument made in the Greensboro article in Artifact F is true? Why or Why not?                                         |
| 7. | According to the "Primary Votes Totals" in Artifact F, what percentage of the vote did Dr. Pope receive? Does this number surprise you? |
| 8. | Do you think Dr. Pope expected to win his election as mayor? Why do you think he ran?                                                   |
|    |                                                                                                                                         |