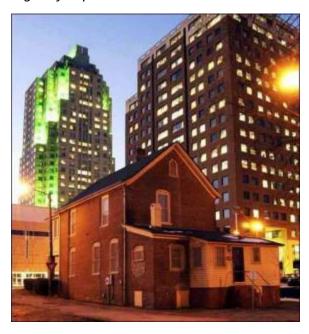

#### **Group 5: Dr. Pope's Political Life**

| 1. | According to the newspaper article in Artifact B, what was happening to black citizens in North Carolina and why                        |
|----|-----------------------------------------------------------------------------------------------------------------------------------------|
|    | (pay close attention to the date)?                                                                                                      |
| 2. | What do the laws in Artifact C state? How would this have impacted African-Americans in Raleigh?                                        |
| 3. | What is the message of the two political cartoons in Artifact D?                                                                        |
| 4. | What is significant about Artifact E? What does it tell you about Dr. Pope?                                                             |
| 5. | What decision did Dr. Pope make in 1919 according to Artifact F? How did the people of Raleigh feel about this?                         |
| 6. | Do you think the argument made in the Greensboro article in Artifact F is true? Why or Why not?                                         |
| 7. | According to the "Primary Votes Totals" in Artifact F, what percentage of the vote did Dr. Pope receive? Does this number surprise you? |
| 8. | Do you think Dr. Pope expected to win his election as mayor? Why do you think he ran?                                                   |
|    |                                                                                                                                         |