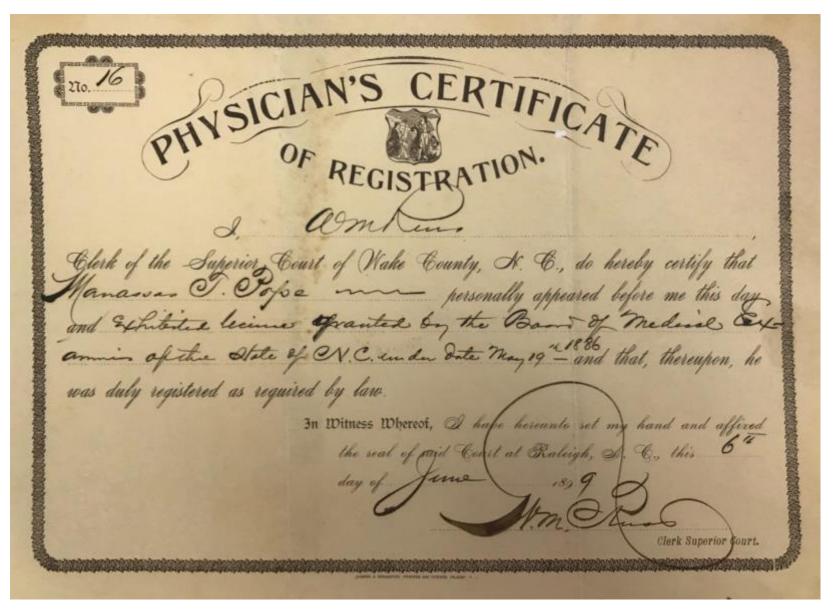

<sup>&</sup>lt;sup>1</sup> Leonard Andrew Scruggs, "Medical Education as a Factor in the Elevation of the Colored Race," African Expositor 9 (April 1886): 3.

Group 2 Artifact C

Diploma from Shaw University's Leonard Medical School & Physician's Certificate of Dr. Pope