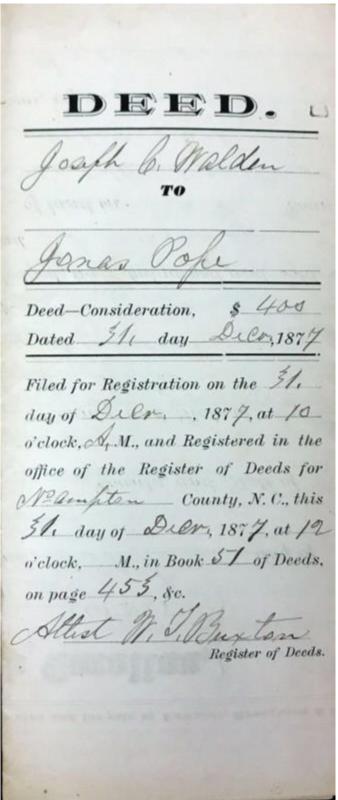

Group 1 Artifact E

Deed of Land from Joseph G. Walden to Jonas Pope, Dated 31 day of December1877, sold a

parcel of land for \$400

**Group 1**Photo of unidentified African American boy in Pope House Collection c.1860s