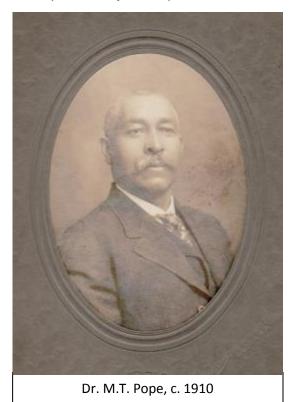

Group 1 Artifact A

Biography excerpted and adapted from the Pope House Tour by the City of Raleigh Museum

Manassa Thomas Pope was born in 1858 to Jonas Elias Pope and Permelia Pope in what is today Northampton Country, northeast of Raleigh and bordering Virginia. Both Jonas and Permelia were of mixed race ancestry, described at the time as mulatto. Later in years, Dr. Pope actually referred to himself as a yellow man. Jonas Pope was a practicing Quaker, and was of high standing in the community. Pope's daughter recalls that as a child, Manassa "grew up proud of himself and his beautiful clothing." Most African-Americans in the middle to upper class tended to be descended from free blacks since they already had some capital at the end of the Civil War. These free blacks often tended to gain their freedom due to being the products of illegitimate children of masters and slaves in the South. While these masters may not have claimed the children as their own, they sometimes did free them. It is not known if the Pope family is descended from freed slaves or if they were already Freedmen.