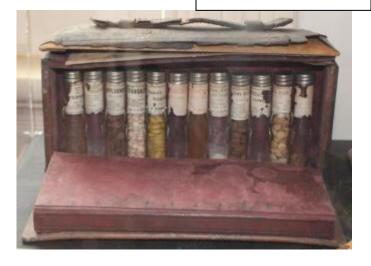

Group 1 Artifact E

Deed of Land from Joseph G. Walden to Jonas Pope, Dated 31 day of December1877, sold a

parcel of land for \$400

**Group 1**Photo of unidentified African American boy in Pope House Collection c.1860s