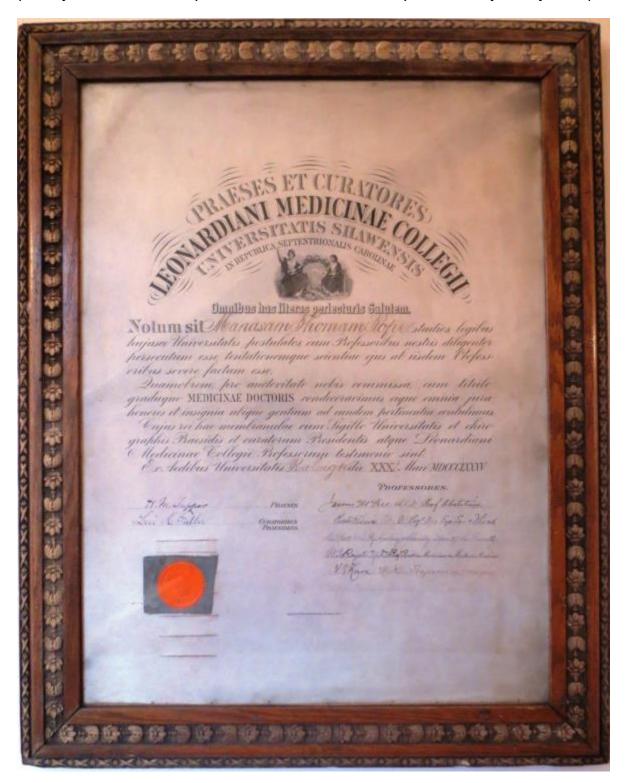

<sup>&</sup>lt;sup>1</sup> Leonard Andrew Scruggs, "Medical Education as a Factor in the Elevation of the Colored Race," African Expositor 9 (April 1886): 3.

Group 2 Artifact C

Diploma from Shaw University's Leonard Medical School & Physician's Certificate of Dr. Pope